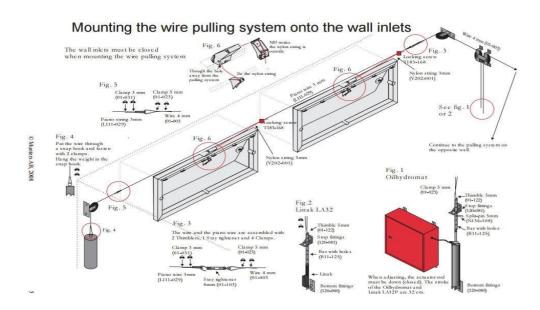

## AIR INLET SYSTEMS



ANKA AIR INLET UNIT



The system is made of high quality plastic material..

insulating materials to ensure a perfect seal with the cover

Handles on the cover allowing 2-stage usage.

Stainless steel springs for positive seal.

Aluminum profiles ensuring resistance on the covers.

It has been designed as assembled for air inlets. It provides poultry with fresh air without creating cold air. During cold weathers, minimum ventilation is a well-known process. Air going through all valves moves towards the same direction. It operates as being integrated with the fans so as to keep the air pressure in the poultry house in optimum speed.





## **ON-OFF ADJUSTMENT SYSTEM**



ANKA KÜMES SAN. ve TİC.LTD.ŞTİ. Aziziye Mah. Aziziye Sok. No:60/A Susurluk / BALIKESİR/TÜRKİYE-Tel :+90 (266) 865 15 90 – Fax :+90(266) 865 15 91 - info@ankakumes.com.tr