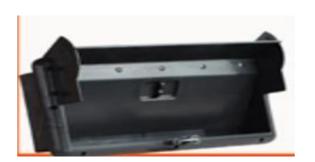

## AIR INLET SYSTEMS

ANKA AIR INLET UNIT

The system is made of high quality plastic material..

insulating materials to ensure a perfect seal with the cover

Handles on the cover allowing 2-stage usage.

Stainless steel springs for positive seal.

Aluminum profiles ensuring resistance on the covers.

It has been designed as assembled for air inlets. It provides poultry with fresh air without creating cold air. During cold weathers, minimum ventilation is a well-known process. Air going through all valves moves towards the same direction. It operates as being integrated with the fans so as to keep the air pressure in the poultry house in optimum speed.