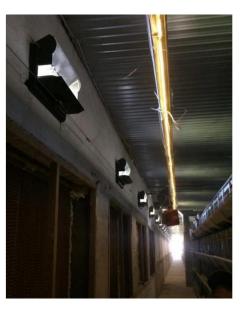

## AIR INLET SYSTEMS

ANKA AIR INLET UNIT

The system is made of high quality plastic material..

insulating materials to ensure a perfect seal with the cover

Handles on the cover allowing 2-stage usage.

Stainless steel springs for positive seal.

Aluminum profiles ensuring resistance on the covers.

It has been designed as assembled for air inlets. It provides poultry with fresh air without creating cold air. During cold weathers, minimum ventilation is a well-known process. Air going through all valves moves towards the same direction. It operates as being integrated with the fans so as to keep the air pressure in the poultry house in optimum speed.