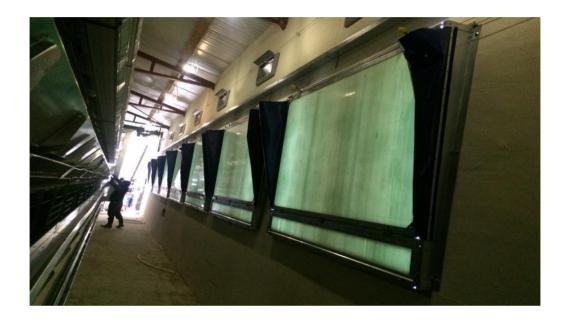

## COOLING TUNNEL DOORS

Pad room system is used in poultry houses for more efficient cooling.

With pad room, cooled air enters the poultry house and thus, more efficient cooling is ensured.

Cold air inlet is prevented during winter months thanks to insulated pad covers.

Air going through automatically operating covers depending on the pressure in the poultry house moves along the entire poultry house with constant speed and without dropping to the ground and thus, ensures a homogeneous cooling.

Method of cover opening prevents direct exposure of poultry to the cold air.

Insulated covers prevent cold air from entering the poultry house during winter months in which they are not used.