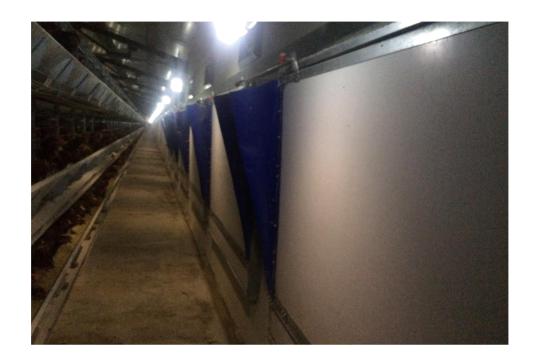

Air going through automatically operating covers depending on the pressure in the poultry house moves along the entire poultry house with constant speed and without dropping to the ground and thus, ensures a homogeneous cooling.

Method of cover opening prevents direct exposure of poultry to the cold air.

Insulated covers prevent cold air from entering the poultry house during winter months in which they are not used.