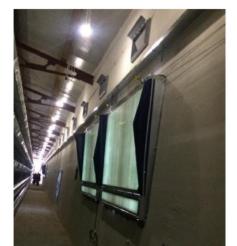

## COOLING TUNNEL DOORS

Pad room system is used in poultry houses for more efficient cooling.

With pad room, cooled air enters the poultry house and thus, more efficient cooling is ensured.

Cold air inlet is prevented during winter months thanks to insulated pad covers.

Air going through automatically operating covers depending on the pressure in the poultry house moves along the entire poultry house with constant speed and without dropping to the ground and thus, ensures a homogeneous cooling.

Method of cover opening prevents direct exposure of poultry to the cold air.

Insulated covers prevent cold air from entering the poultry house during winter months in which they are not used.